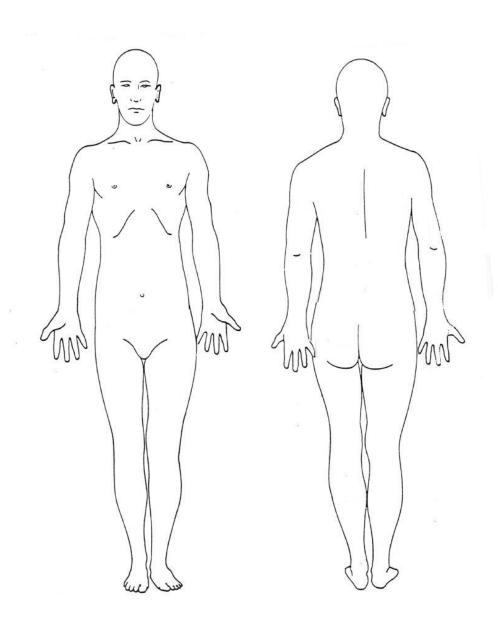

| D.16 | Circumcision                                                                                                                               | Yes No Don't know                                                                                                                                                                                 |
|------|--------------------------------------------------------------------------------------------------------------------------------------------|---------------------------------------------------------------------------------------------------------------------------------------------------------------------------------------------------|
| D.17 | Feet                                                                                                                                       | Nails, (over grown, bitten short, nicotine stains (L/R), cosmetics applied, nail Polish, etc) Peculiarities, Mehendi, etc. Abnormalities. Describe as necessary including the finger and the side |
| D.18 | Other distinguishing features (use the diagram as necessary)                                                                               | Note down and describe as necessary                                                                                                                                                               |
|      | Skin: Scars (surgical & non-surgical), tattoos, body piercings, birthmarks, moles, etc.                                                    |                                                                                                                                                                                                   |
|      | Recent/healing injuries present at the time of the incident Include site, size, type, etc                                                  |                                                                                                                                                                                                   |
|      | Other major medical conditions: operations, diseases, previous fractures, amputations, deformities, limping, etc. (describe as necessary). |                                                                                                                                                                                                   |
|      | Implants: pacemaker, artificial hip, IUD, metal plates or screws, prosthesis, etc. (describe as necessary).                                |                                                                                                                                                                                                   |
|      | On regular medications: type of medications /Illnesses at time of disappearance, etc.                                                      |                                                                                                                                                                                                   |
|      | Any other peculiarity (Specify):                                                                                                           |                                                                                                                                                                                                   |