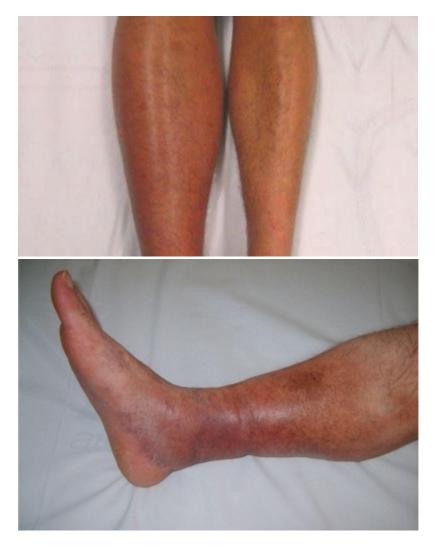

## BY DR. ARUNA WEERASURIYA

45 year old male with DM, Hypertension presented to surgical casualty unit with right sided leg pain and swelling for one day duration. On examination there was redness and warmth noted in the leg in addition to the significant pitting oedema.