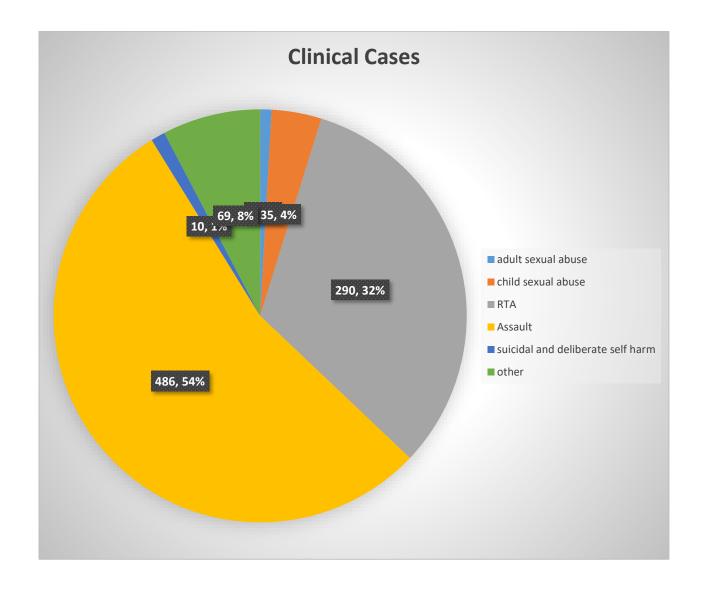

| Clinical Cases                 | Number |
|--------------------------------|--------|
| Adult Sexual Abuse             | 8      |
| Child Abuse                    | 35     |
| Road Traffic Accident          | 290    |
| Assault                        | 486    |
| Suicide & Deliberate Self Harm | 10     |
| Other                          | 69     |
| Total                          | 898    |