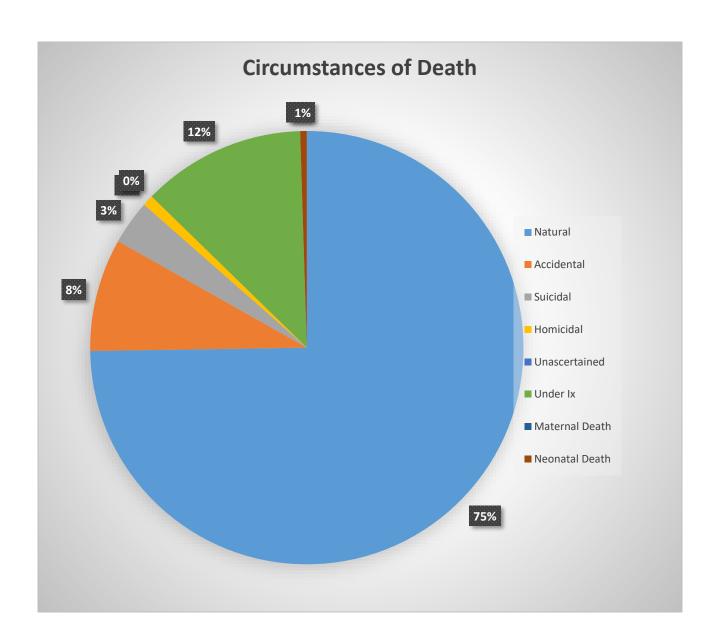

## **Autopsy Statistics 2021**

| Total nu | Total number of deaths = <b>615</b> |          |           |               |          |                |                |
|----------|-------------------------------------|----------|-----------|---------------|----------|----------------|----------------|
| Natural  | Accidental                          | Suicidal | Homicidal | Unascertained | Under Ix | Maternal Death | Neonatal Death |
| 453      | 51                                  | 20       | 05        | 00            | 74       | 00             | 03             |