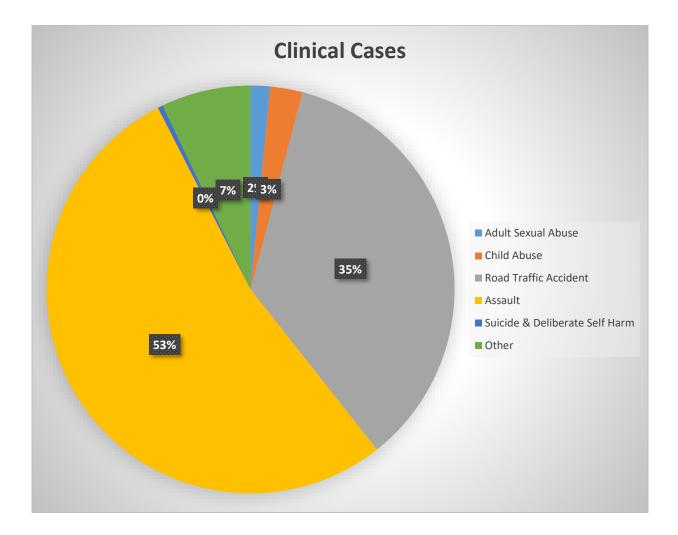

## Department of Forensic Medicine, Faculty of Medicine, University of Kelaniya

| Clinical Cases                 |     |
|--------------------------------|-----|
| Adult Sexual Abuse             | 15  |
| Child Abuse                    | 25  |
| Road Traffic Accident          | 343 |
| Assault                        | 517 |
| Suicide & Deliberate Self Harm | 04  |
| Other                          | 69  |
| Total                          | 973 |