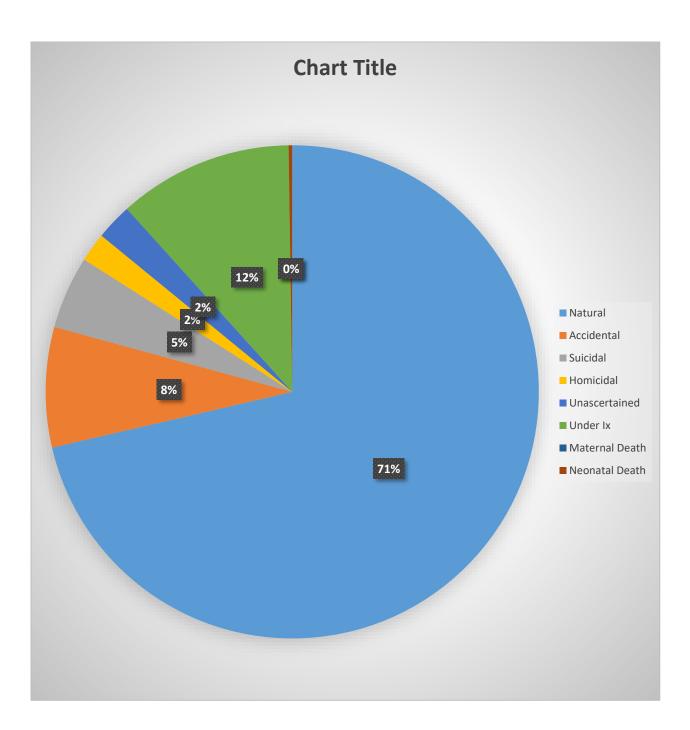

## Autopsy Statistics 2020

| Total number of deaths = <b>419</b> |                                                                                    |    |    |    |    |    |   |
|-------------------------------------|------------------------------------------------------------------------------------|----|----|----|----|----|---|
| Natural                             | Accidental Suicidal Homicidal Unascertained Under Ix Maternal Death Neonatal Death |    |    |    |    |    |   |
| 299                                 | 33                                                                                 | 20 | 08 | 10 | 48 | 00 | 1 |