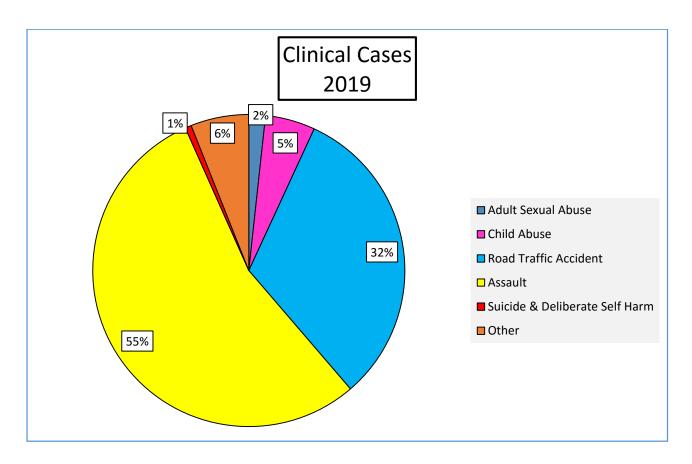

| Clinical Cases                 | Frequency |  |
|--------------------------------|-----------|--|
| Adult Sexual Abuse             | 16        |  |
| Child Abuse                    | 48        |  |
| Road Traffic Accident          | 296       |  |
| Assault                        | 508       |  |
| Suicide & Deliberate Self Harm | 06        |  |
| Other                          | 56        |  |
| Total                          | 930       |  |