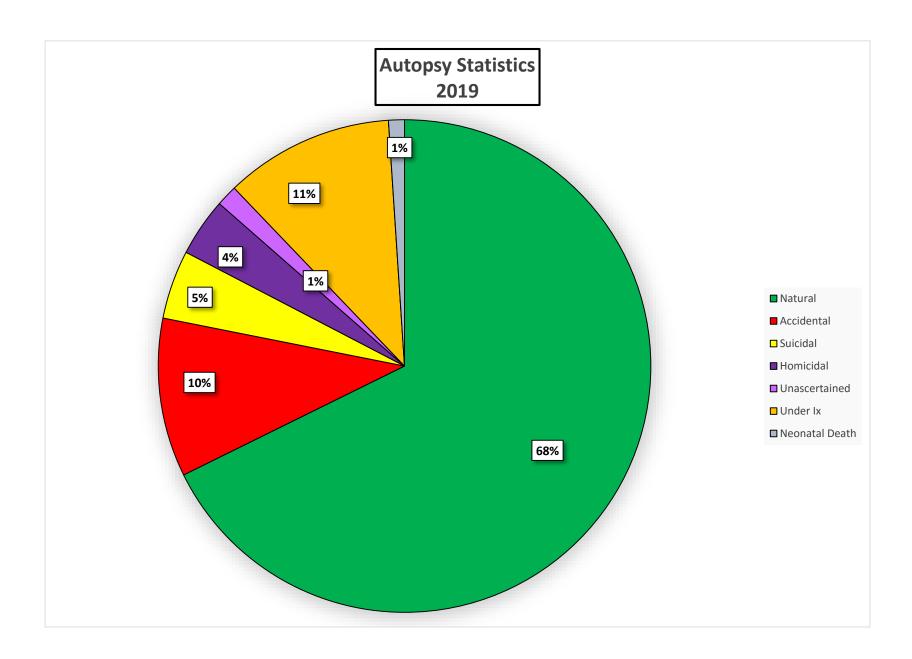

## **Autopsy Statistics 2019**

| Total Number of Deaths = 288 |            |          |           |               |          |                |                |
|------------------------------|------------|----------|-----------|---------------|----------|----------------|----------------|
| Natural                      | Accidental | Suicidal | Homicidal | Unascertained | Under Ix | Maternal Death | Neonatal Death |
| 195                          | 30         | 13       | 11        | 04            | 32       | 00             | 03             |