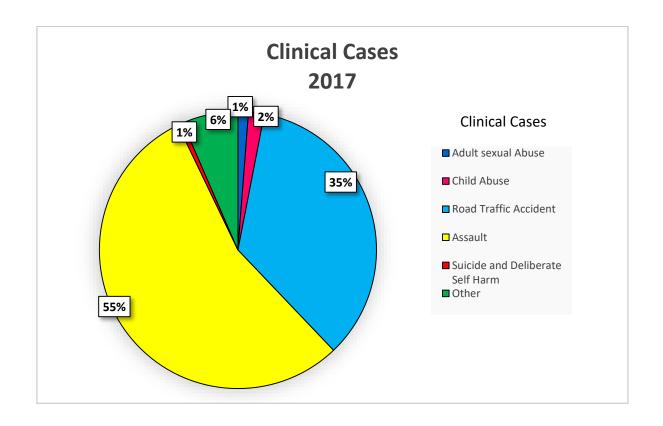

| Clinical Cases                   | Frequency |
|----------------------------------|-----------|
| Adult sexual Abuse               | 6         |
| Child Abuse                      | 9         |
| Road Traffic Accident            | 171       |
| Assault                          | 270       |
| Suicide and Deliberate Self Harm | 3         |
| Other                            | 32        |
| Total                            | 491       |