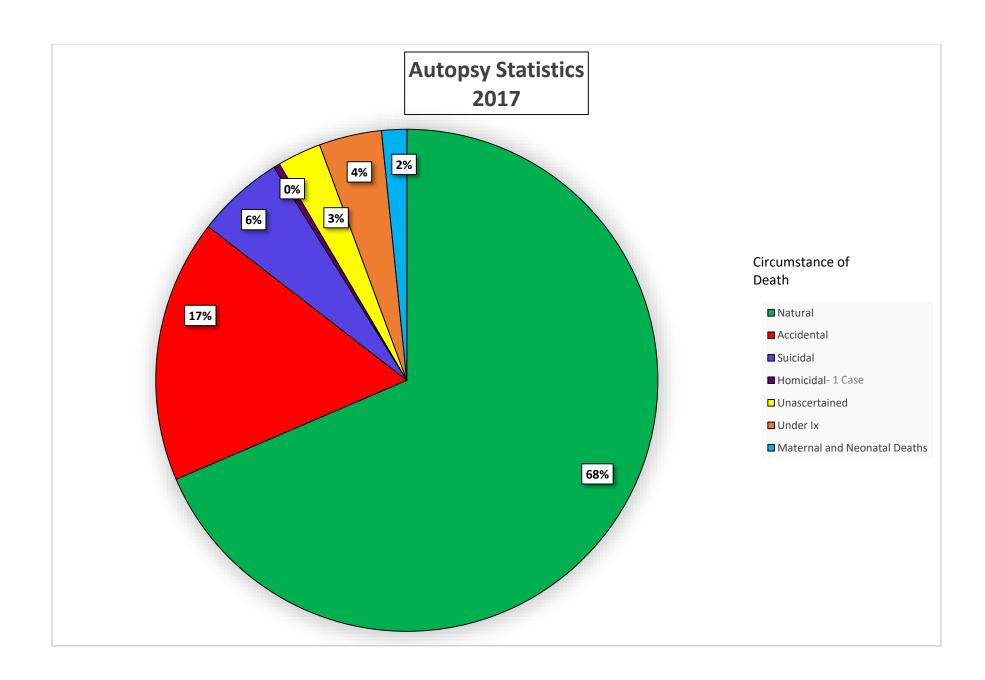

## Autopsy Statistics – 2017

| Total nur | Total number of deaths = 248 |          |           |               |          |                |                |
|-----------|------------------------------|----------|-----------|---------------|----------|----------------|----------------|
| Natural   | Accidental                   | Suicidal | Homicidal | Unascertained | Under Ix | Maternal Death | Neonatal Death |
| 170       | 42                           | 14       | 1         | 7             | 10       | 0              | 4              |