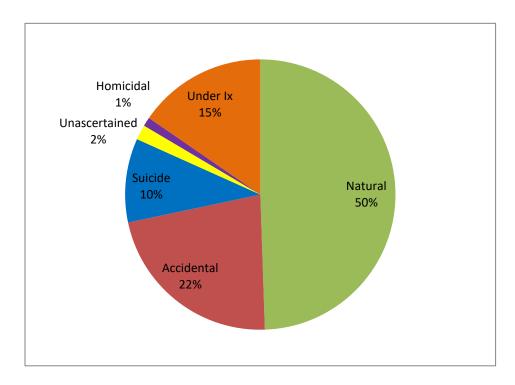

## Autopsy statistics 2015

| <b>Total Number</b> | of deaths=265 |
|---------------------|---------------|
|---------------------|---------------|

| Natural | Accidental | Suicidal | Homicidal | Unascertained | Under lx |
|---------|------------|----------|-----------|---------------|----------|
| 138     | 47         | 28       | 3         | 6             | 43       |