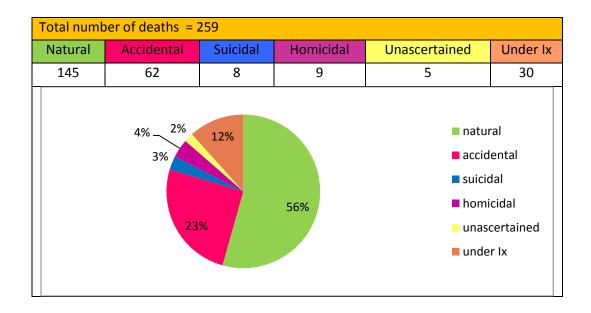

| Natural Deaths |    |    |    |     |        |       |
|----------------|----|----|----|-----|--------|-------|
| CVS            | RS | GI | GU | CNS | Sepsis | Other |
| 78             | 27 | 12 | 2  | 6   | 7      | 13    |
| TOTAL = 145    |    |    |    |     |        |       |

| Accidental Deaths |          |      |           |        |               |       |
|-------------------|----------|------|-----------|--------|---------------|-------|
| RTA               | Drowning | Burn | Poisoning | Fall   | Electrocution | Other |
|                   |          |      |           | from   |               |       |
|                   |          |      |           | height |               |       |
| 46                | 11       | 2    | 0         | 0      | 0             | 3     |
| TOTAL = 62        |          |      |           |        |               |       |

| Suicidal deaths |         |      |          |       |       |  |
|-----------------|---------|------|----------|-------|-------|--|
| Poisoning       | Hanging | Burn | Fire arm | Train | Other |  |
| 1               | 5       | 0    | 0        | 1     | 1     |  |
| TOTAL = 8       | •       |      |          |       | •     |  |

| Homicidal deaths |             |                |                  |  |  |
|------------------|-------------|----------------|------------------|--|--|
| Sharp force      | Blunt force | Fire arm/bombs | Asphyxial deaths |  |  |
| 1                | 1           | 2              | 5                |  |  |
| TOTAL = 9        |             |                |                  |  |  |