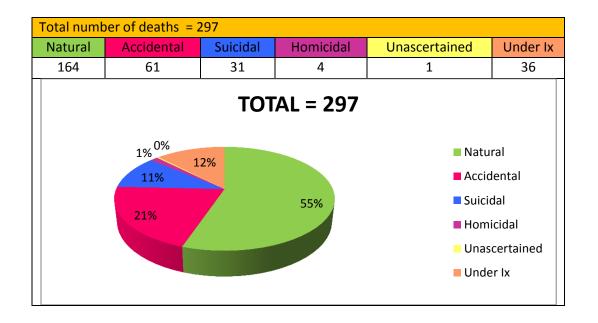

| No of PM orders<br>given by the<br>magistrate | No of PM orders given by the ISD | No of PM orders given<br>by both |
|-----------------------------------------------|----------------------------------|----------------------------------|
| 51                                            | 241                              | 5                                |

| No of PM done by postgraduate   | No of PM done by specialists |
|---------------------------------|------------------------------|
| trainees under supervision of a |                              |
| specialist                      |                              |
|                                 |                              |
| 136                             | 161                          |
|                                 |