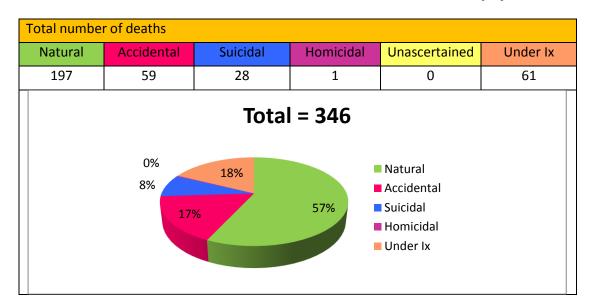

| Natural Deaths |    |    |    |     |        |       |
|----------------|----|----|----|-----|--------|-------|
| CVS            | RS | GI | GU | CNS | Sepsis | Other |
|                |    |    |    |     |        |       |
| 116            | 26 | 20 | 4  | 9   | 18     | 4     |
|                |    |    |    |     |        |       |
|                |    |    |    |     |        |       |
| TOTAL = 197    |    |    |    |     |        |       |
|                |    |    |    |     |        |       |

| Accidental Deaths |          |      |           |                     |                    |       |
|-------------------|----------|------|-----------|---------------------|--------------------|-------|
| RTA               | Drowning | Burn | Poisoning | Fall from<br>height | Electro<br>-cution | Other |
| 40                | 13       | 3    | 0         | 1                   | 1                  | 1     |
| TOTAL = 59        |          |      |           |                     |                    |       |

| Suicidal deaths |         |      |          |       |       |  |
|-----------------|---------|------|----------|-------|-------|--|
| Poisoning       | Hanging | Burn | Fire arm | Train | Other |  |
| 10              | 16      | 0    | 0        | 2     | 0     |  |
| TOTAL = 28      |         |      |          |       |       |  |

| Homicidal deaths |             |                |                  |  |  |
|------------------|-------------|----------------|------------------|--|--|
| Sharp force      | Blunt force | Fire arm/bombs | Asphxyial deaths |  |  |
| 1                | 0           | 0              | 0                |  |  |
| TOTAL = 1        |             | 1              | 1                |  |  |