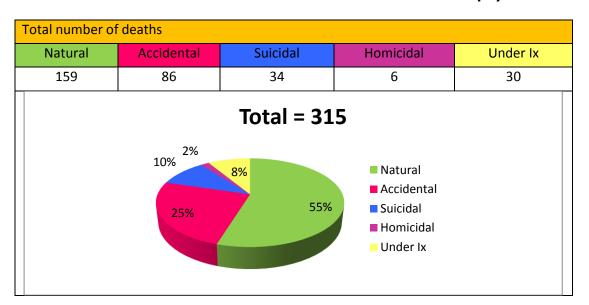

| Natural Deaths |          |                |                     |                            |                                    |  |
|----------------|----------|----------------|---------------------|----------------------------|------------------------------------|--|
| RS             | GI       | GU             | CNS                 | Sepsis                     | Other                              |  |
|                |          |                |                     |                            |                                    |  |
| 20             | 14       | 6              | 11                  | 16                         | 8                                  |  |
|                |          |                |                     |                            |                                    |  |
|                |          |                |                     |                            |                                    |  |
| TOTAL = 159    |          |                |                     |                            |                                    |  |
|                | RS<br>20 | RS GI<br>20 14 | RS GI GU<br>20 14 6 | RS GI GU CNS<br>20 14 6 11 | RS GI GU CNS Sepsis  20 14 6 11 16 |  |

| Accidental Deaths |          |      |           |                     |                    |       |
|-------------------|----------|------|-----------|---------------------|--------------------|-------|
| RTA               | Drowning | Burn | Poisoning | Fall from<br>height | Electro<br>-cution | Other |
| 58                | 19       | 2    | 1         | 1                   | 2                  | 3     |
| TOTAL = 86        |          |      |           |                     |                    |       |

| Suicidal deaths |         |      |          |       |       |
|-----------------|---------|------|----------|-------|-------|
| Poisoning       | Hanging | Burn | Fire arm | Train | Other |
| 5               | 25      | 1    | 1        | 2     |       |
| TOTAL = 34      |         |      |          |       |       |

| Homicidal deaths |             |                |                  |          |  |  |
|------------------|-------------|----------------|------------------|----------|--|--|
| Sharp force      | Blunt force | Fire arm/bombs | Asphxyial deaths | Under Ix |  |  |
| 3                | 1           | 1              | 1                |          |  |  |
| TOTAL = 6        |             |                |                  |          |  |  |