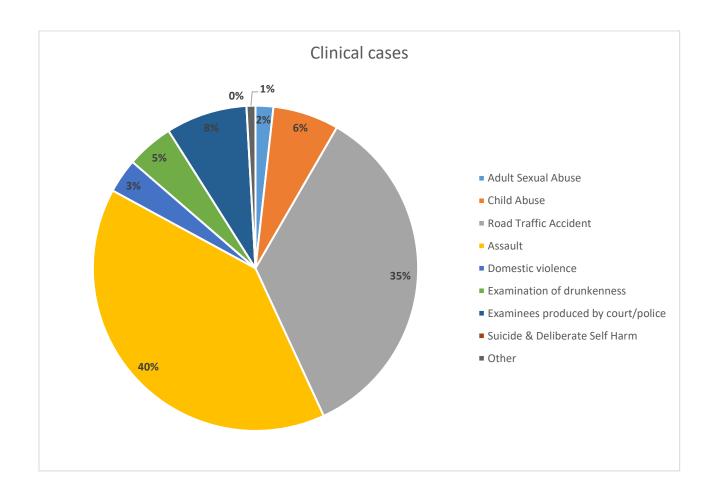

| Clinical Cases                     |     |
|------------------------------------|-----|
| Adult sexual assault/ abuse        | 14  |
| Child Abuse                        | 52  |
| Road Traffic Accident              | 275 |
| Assault                            | 315 |
| Domestic violence                  | 27  |
| Examination of drunkenness         | 37  |
| Detainees produced by court/police | 64  |
| Suicide & Deliberate Self Harm     | 00  |
| Other                              | 07  |
| Total                              | 791 |