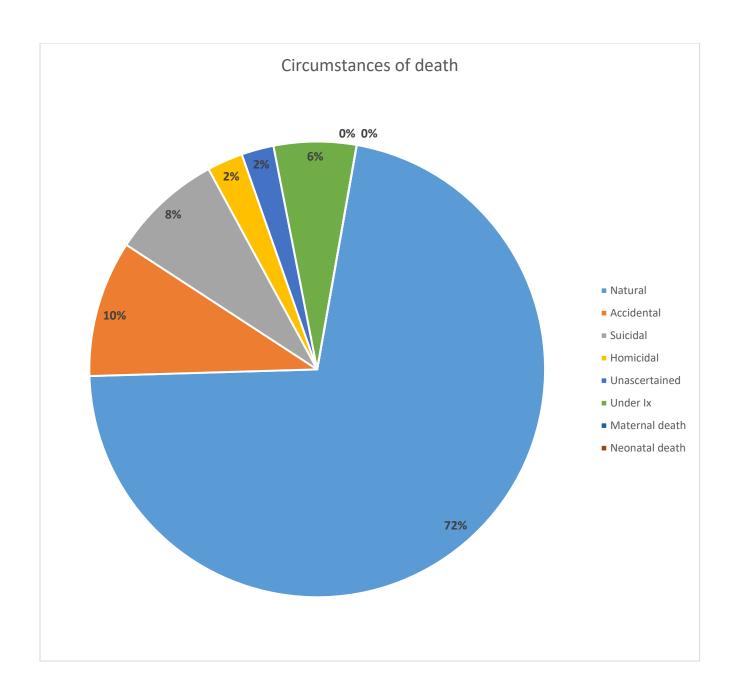

## **Autopsy Statistics 2022**

| Total number of deaths = 393 |            |          |           |               |          |                   |                   |
|------------------------------|------------|----------|-----------|---------------|----------|-------------------|-------------------|
| Natural                      | Accidental | Suicidal | Homicidal | Unascertained | Under Ix | Maternal<br>Death | Neonatal<br>Death |
| 282                          | 38         | 31       | 10        | 09            | 23       | 00                | 00                |