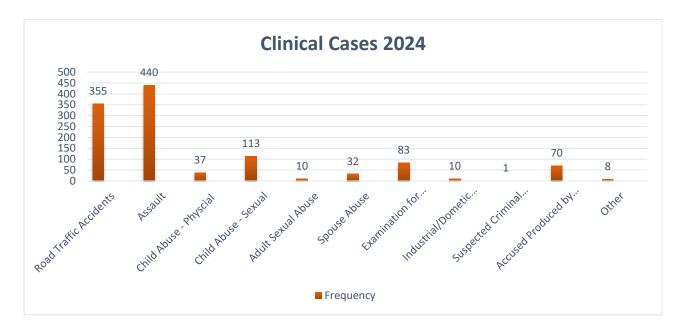

| Clinical Cases                    | Frequency |
|-----------------------------------|-----------|
| Road Traffic Accident             | 355       |
| Assault                           | 440       |
| Child Abuse - Physical            | 37        |
| Child Abuse - Sexual              | 113       |
| Adult Sexual Abuse                | 10        |
| Spouse Abuse                      | 32        |
| Examination for Alcohol/Drugs     | 83        |
| Industrial/Domestic Accidents     | 10        |
| Suspected Criminal Abortion       | 01        |
| Accused Produced by Police/Courts | 70        |
| Other                             | 08        |
| Total                             | 1159      |