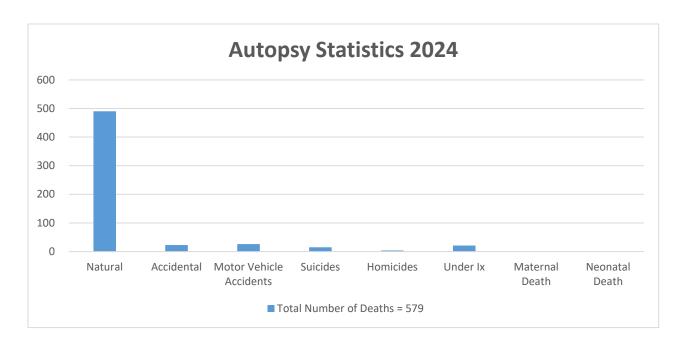

## **Autopsy Statistics 2024**

| Total Nu | Total Number of Deaths = 579 |                         |          |           |          |                |                |
|----------|------------------------------|-------------------------|----------|-----------|----------|----------------|----------------|
| Natural  | Accidental                   | Motor Vehicle Accidents | Suicides | Homicides | Under Ix | Maternal Death | Neonatal Death |
| 490      | 23                           | 26                      | 15       | 04        | 21       | 0              | 0              |