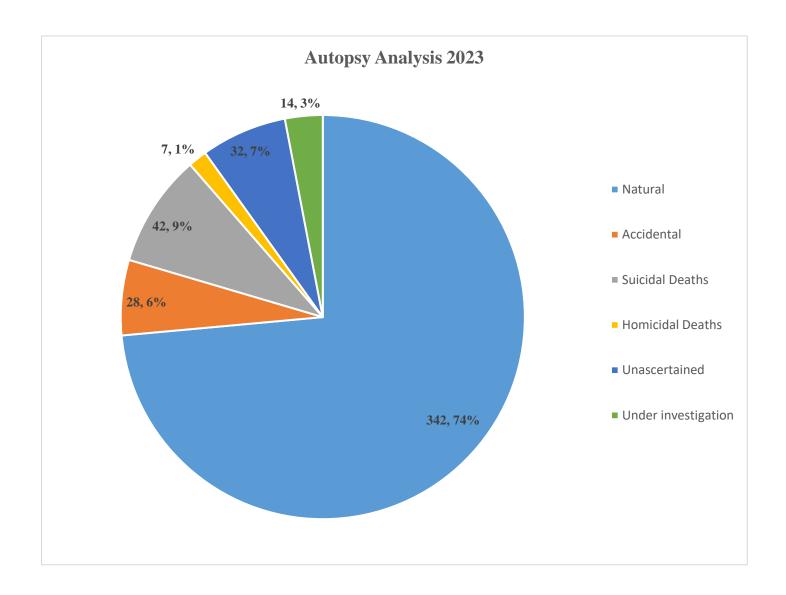

## **Autopsy Statistics 2023**

| Total number of deaths = <b>452</b> |            |          |           |               |          |                |                |
|-------------------------------------|------------|----------|-----------|---------------|----------|----------------|----------------|
| Natural                             | Accidental | Suicidal | Homicidal | Unascertained | Under Ix | Maternal Death | Neonatal Death |
| 342                                 | 28         | 42       | 07        | 19            | 14       | 00             | 00             |