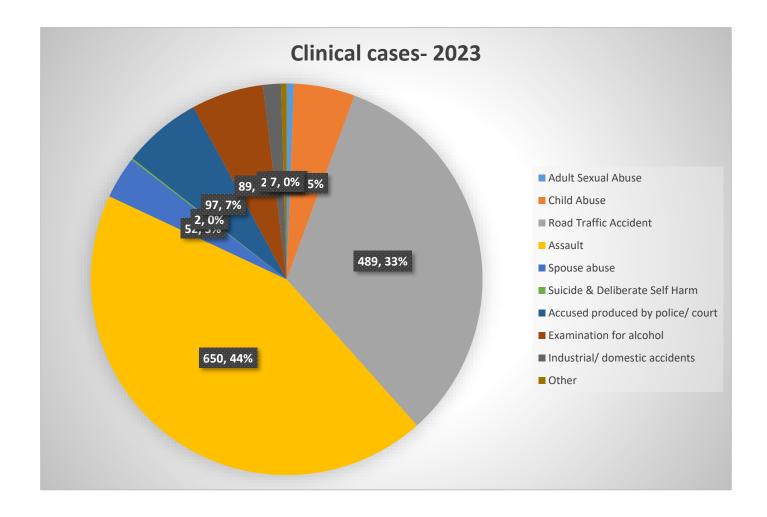

| Clinical Cases                    |      |
|-----------------------------------|------|
| Adult Sexual Abuse                | 09   |
| Child Abuse                       | 75   |
| Road Traffic Accident             | 489  |
| Assault                           | 650  |
| Spouse abuse                      | 52   |
| Suicide & Deliberate Self Harm    | 02   |
| Accused produced by police/ court | 97   |
| Examination for alcohol           | 89   |
| Industrial/ domestic accidents    | 22   |
| Other                             | 07   |
| Total                             | 1492 |