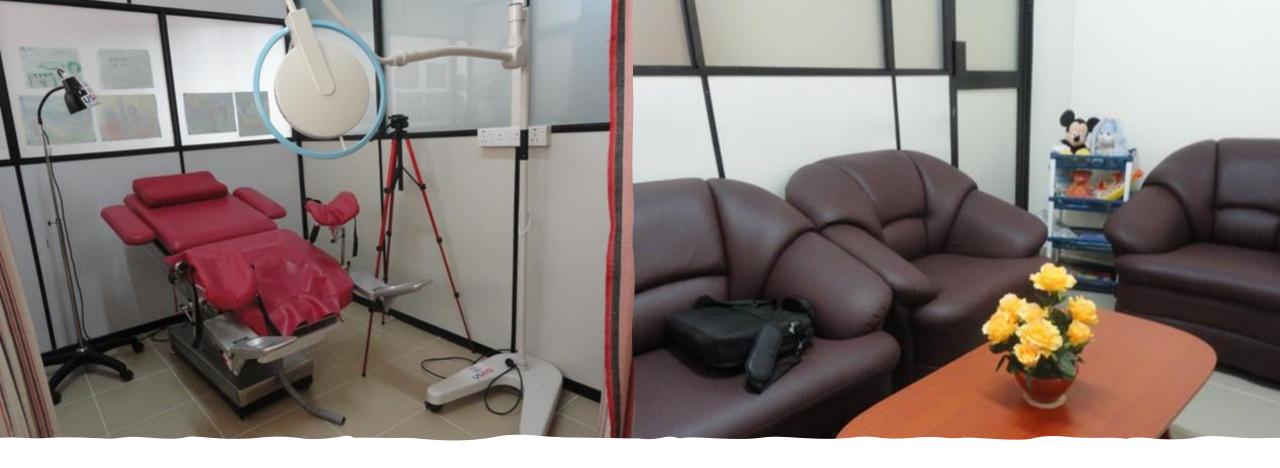

Separate areas for undressing (e.g. behind a screen or curtain, or separate room).

- Good light, warm, clean and private place.
- Provide both auditory and physical privacy.

In allegations of alcohol / toxins

#### Injury Examination and Documentation

Close up with scale

"top-to-toe" physical examination of victims of sexual violence observation of general appearance and demeanor Starts with hands: reassure Vital signs: pulse, blood pressure, respiration temperature.