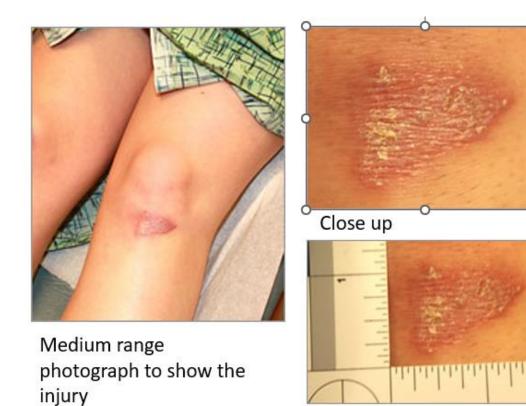

#### Injury Examination and Documentation

Close up with scale

"top-to-toe" physical examination of victims of sexual violence observation of general appearance and demeanor Starts with hands: reassure Vital signs: pulse, blood pressure, respiration temperature.