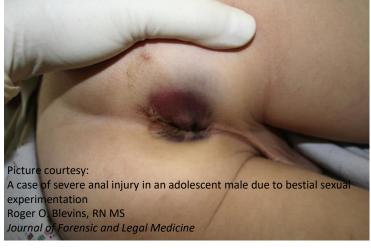

#### Injury Examination and Documentation

Close up with scale

"top-to-toe" physical examination of victims of sexual violence observation of general appearance and demeanor Starts with hands: reassure Vital signs: pulse, blood pressure, respiration temperature.