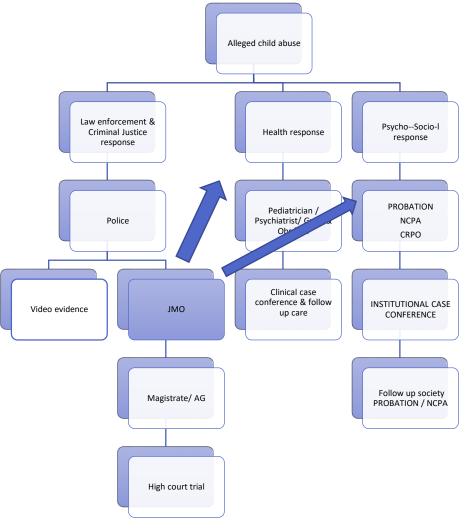

#### Duties of a Forensic Specialist/JMO

History taking with consent (informed written consent)

Examination and evidence collection

Specialist forensic medicine examination and provision of preliminary opinion to the law enforcement

Referrals to other specialties including paediatric, STI, and psychiatry and actively participate in the multi-disciplinary management of child abuse

Participate in the CCC and Institutional case conference

Collation of referrals and tracing evidence reports

Provision of final report to the courts after analyzing the data obtained from injury interpretations, referrals, and trace evidence using scientific knowledge

Giving evidence in courts

### Medico-Legal Examination Process

Consent and detailed history taking.

Evidence Collection / injury recording / Medico-legal examination.

MLEF to police/preliminary opinion/ Coordinate clinical case conference.

Participate as the Chairperson of clinical case conference

Participate at institutional case conference.

Finalize the Medico-Legal Report within three weeks and make arrangements to send to the Attorney General's Department directly or through the relevant Police officer.

Provide service as an expert witness in a court of law when requested.