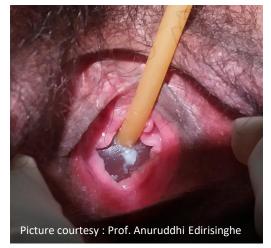

#### Injury Examination and Documentation

Close up with scale

"top-to-toe" physical examination of victims of sexual violence observation of general appearance and demeanor Starts with hands: reassure Vital signs: pulse, blood pressure, respiration temperature.